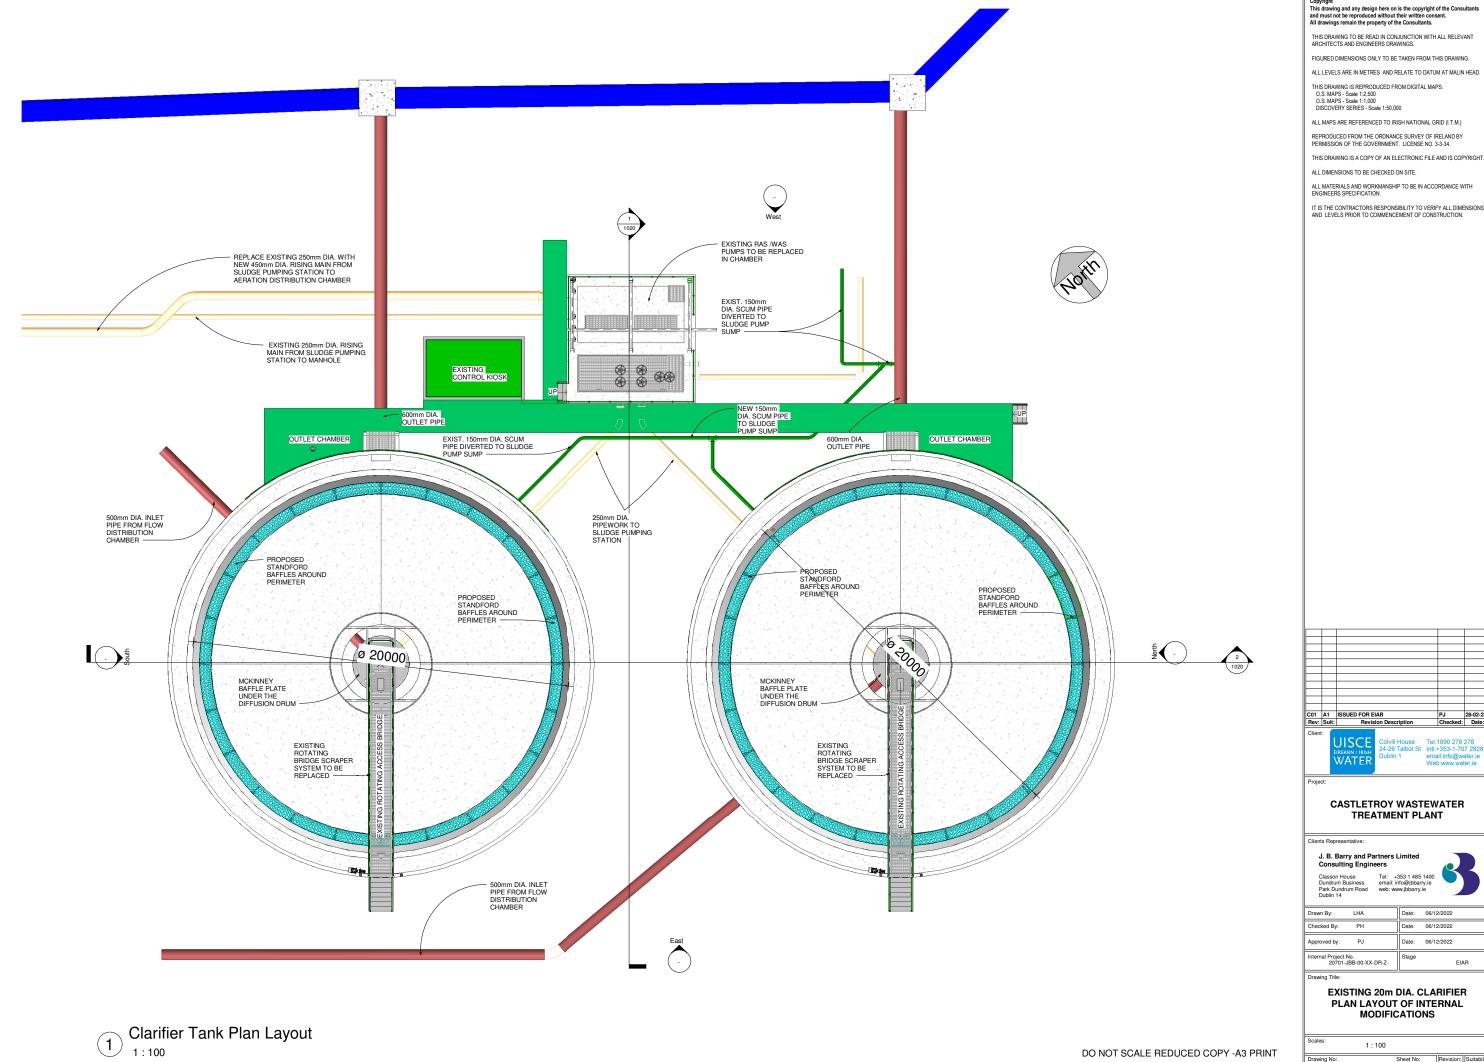

## **EXISTING 20m DIA. CLARIFIER** PLAN LAYOUT OF INTERNAL MODIFICATIONS

1:100

20701-JBB-00-XX-DR-Z- 1019 C01